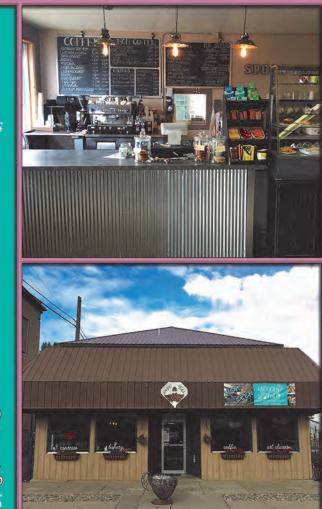

# (HI) INSTA

2515 Main St.

406-951-4653

Send Mail to

122 Balsam Dr. - Miles City, MT 59301

Come down to Spoon Full for one of our housemade baked goods, and a locally sourced coffee or espresso! Open from 7-3, Monday through Saturday, our rotating bakery menu always has something for everyone. Located at 112 N. 7th street, we have a large parking lot, as well as a drive up window accessible from 6th street. We have a large classroom and meeting area that will be home to art classes, as well as being available for groups and meetings.

Hope to see you soon!

- Erin and the crew.

spoonfullcoffee.wix.com/spoonfull

406-234-3855