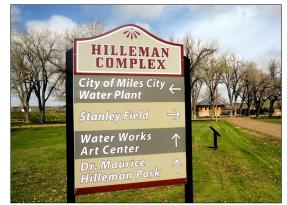

# Hilleman Park-85 Water Plant Rd.

- Concrete picnic tables
- Restrooms
- Horse-shoe pit
- WaterWorks Art Museum